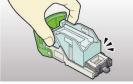

4. Pull out the cartridge gently.

Holding both sides of the cartridge, and then remove the empty refill in the direction of the arrow.

NOTE: Refill cartridge cannot be removed until it is empty!

6. Push the new staple case in until it clicks.