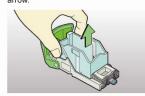

4. Pull out the cartridge gently.

Holding both sides of the cartridge, and then remove the empty refill in the direction of the arrow.

NOTE: Refill cartridge cannot be removed until it is empty!

6. Push the new staple case in until it clicks.