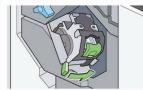

4. Pull out the cartridge gently.

Holding both sides of the cartridge, and then remove the empty refill in the direction of the arrow.

NOTE: Refill cartridge cannot be removed until it is empty!

6. Push the new staple case in until it clicks.

7. Push in the cartridge gently.

9. Return lever S to its original position.

10. Close the finisher front cover.