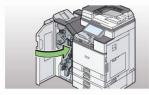

## Note

- If you cannot pull out the refill, there are staples remaining inside the cartridge. Use all
  the staples, and do not add more.
- 1. Open the finisher front cover.

2. Pull lever S.

3. Pull out the cartridge lever.