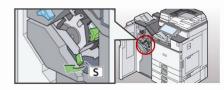

## Note

- If you cannot pull out the refill, there are staples remaining inside the cartridge. Use all
  the staples, and do not add more.
- 1. Open the finisher front cover.

2. Pull lever S.

3. Pull out the cartridge lever.