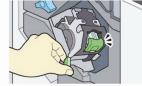

## Note

- If you cannot pull out the refill, there are staples remaining inside the cartridge. Use all
  the staples, and do not add more.
- 1. Open the finisher front cover.

2. Pull lever S.

3. Pull out the cartridge lever.

4. Pull out the cartridge gently.

Holding both sides of the cartridge, and then remove the empty refill in the direction of the arrow.

NOTE: Refill cartridge cannot be removed until it is empty!

6. Push the new staple case in until it clicks.