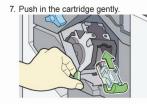

7. Push in the cartridge gently.

9. Return lever S to its original position.

10. Close the finisher front cover.