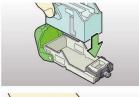

## Note

- If you cannot pull out the refill, there are staples remaining inside the cartridge. Use all
  the staples, and do not add more.
- 1. Open the finisher front cover.

2. Pull lever S.

3. Pull out the cartridge lever.