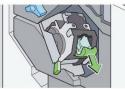

4. Pull out the cartridge gently.

Holding both sides of the cartridge, and then remove the empty refill in the direction of the arrow.

NOTE: Refill cartridge cannot be removed until it is empty!

6. Push the new staple case in until it clicks.

7. Push in the cartridge gently.

9. Return lever S to its original position.

10. Close the finisher front cover.