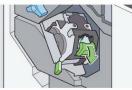

4. Pull out the cartridge gently.

Holding both sides of the cartridge, and then remove the empty refill in the direction of the arrow.

NOTE: Refill cartridge cannot be removed until it is empty!

6. Push the new staple case in until it clicks.