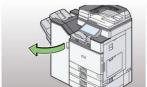

## Note

- If you cannot pull out the refill, there are staples remaining inside the cartridge. Use all
  the staples, and do not add more.
- 1. Open the finisher front cover.

2. Pull lever S.

3. Pull out the cartridge lever.