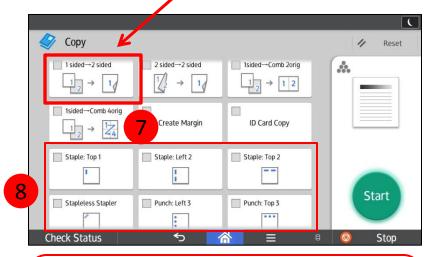

- Black & White
- 2. Reduce or Enlarge settings.
- 3. Change number of copies.
- Turn on Sort to collate documents.

TIP – If 1 sided to 2 sided is checked off uncheck to get single sided.

- 7. Press Create Margin to shift wide image on document to allow for hole punching without losing important parts of document.
- 8. Finishing options (if applicable) including Stapling and Hole Punching.