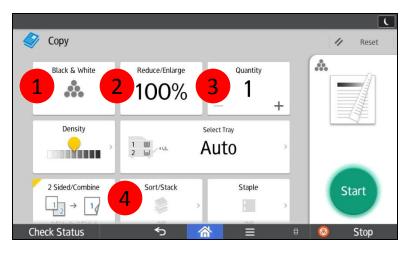

- Black & White
- 2. Reduce or Enlarge settings.
- 3. Change number of copies.
- Turn on Sort to collate documents.

TIP – If 1 sided to 2 sided is checked off uncheck to get single sided.

- 7. Press Create Margin to shift wide image on document to allow for hole punching without losing important parts of document.
- 8. Finishing options (if applicable) including Stapling and Hole Punching.