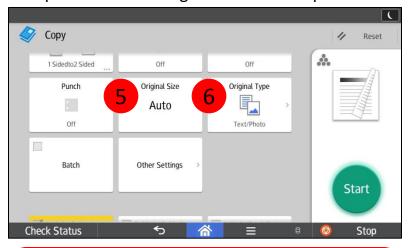

## COPY USER GUIDE - Smart OP Screen

Swipe screen with finger to see more options below

- 5. Set Original Size of document or set for Mixed Sizes.
- 6. Set the type of document to be copied, or choose Generation Copy, Light or Map for image repair.